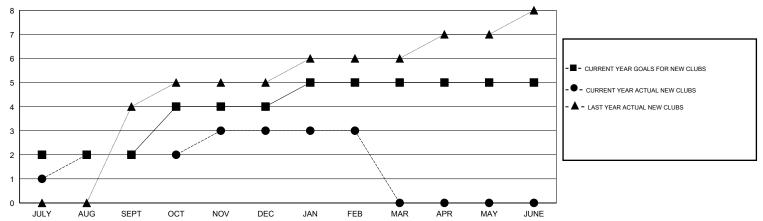

| NEW CLUB<br>GOAL | NEW CLUBS         | DROPPED<br>CLUBS | NET<br>GAIN/LOSS | QUARTER                                | NEW MEMBER<br>GOAL | CHARTER AND<br>NEW MEMBERS<br>ADDED | DROPPED<br>MEMBERS | NET<br>GAIN/LOSS |  |
| JULY/AUG/SEPT                        | 2                | 2                 | 0                | 2<br>0           | JULY/AUG/SEPT                          | 95<br>85           | 104<br>64                           | 66<br>87           | 38<br>-23        |  |
| OCT/NOV/DEC JAN/FEB/MAR APR/MAY/JUNE | 1 0              | 0                 | 0                | 0                | OCT/NOV/DEC  JAN/FEB/MAR  APR/MAY/JUNE | 20<br>-20          | 47<br>0                             | 15<br>0            | 32               |  |

### GOALS AND ACTUAL NEW CLUBS CUMULATIVE



#### GOALS AND ACTUAL MEMBERS CUMULATIVE



| DROPPED CLUBS: 1  |     | 36 CLUBS OF 80 ADDED 1 OR MORE<br>NEW MEMBERS | GENDER DISTRIBUTION  MALE 1,768 (79.07%) |              |     |
|-------------------|-----|-----------------------------------------------|------------------------------------------|--------------|-----|
| DROPPED MEMBERS   |     |                                               | FEMALE                                   | 468 (20.93%) |     |
| DECEASED          | 4   | CHCK HERE FOR HEALTH                          |                                          |              |     |
| CLUB CANCELLED 26 |     | CLICK HERE FOR HEALTH ASSESSMENT DATA         | FAMILY UNIT MEMBERS                      |              | 732 |
| OTHER             | 138 |