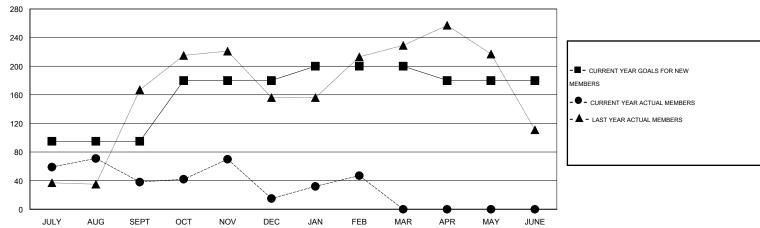

#### GOALS AND ACTUAL MEMBERS CUMULATIVE

| DROPPED CLUBS: 1  |     | 36 CLUBS OF 80 ADDED 1 OR MORE<br>NEW MEMBERS | GENDER DISTRIBUTION  MALE 1,768 (79.07%) |              |     |
|-------------------|-----|-----------------------------------------------|------------------------------------------|--------------|-----|
| DROPPED MEMBERS   |     |                                               | FEMALE                                   | 468 (20.93%) |     |
| DECEASED          | 4   | CHCK HERE FOR HEALTH                          |                                          |              |     |
| CLUB CANCELLED 26 |     | CLICK HERE FOR HEALTH ASSESSMENT DATA         | FAMILY UNIT MEMBERS                      |              | 732 |
| OTHER             | 138 |                                               | HEAD OF HOUSEHOLD                        |              | 255 |
| TOTAL             | 168 |                                               | NON-HEAD OF HOUSEHOL                     | D            | 477 |